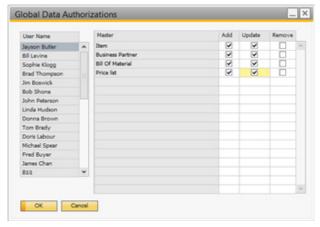

#### **Global Data Authorization**

Global data administration allows administrators to define users who will be allowed to add, update, or remove global master data.

| Code Manual                                              | C20000               | Customer *      |                     |                  |                   | Local Currency | •         |             |
|----------------------------------------------------------|----------------------|-----------------|---------------------|------------------|-------------------|----------------|-----------|-------------|
| lame                                                     | Maxi-Teg             | CONCINE         |                     | Account Balance  |                   |                | 29.446.80 |             |
| oreign Name                                              |                      |                 |                     | Deliveries       | -                 |                | 23.65     |             |
| koup                                                     | Construction         |                 |                     | Orders           |                   |                | 6.797.25  |             |
| urrency                                                  | US Dollar            |                 |                     | Opportunities    |                   |                |           |             |
| Federal Tax ID                                           | US25-967634          |                 | Branch Partner Code |                  |                   |                |           |             |
|                                                          |                      |                 |                     |                  |                   |                | ۲         |             |
| Gegeral C                                                | Contact Pergons      | Addresses       | Payment Terms       | Exyment Run      | Accounting        | Properties     | Remarks   | Attachments |
| fel 1                                                    | \$55-0110            |                 |                     | Contact Pers     | -                 | Max Teg        |           |             |
| Tel 2                                                    |                      |                 |                     | ID No. 2         |                   |                |           |             |
| Hobie Phone                                              |                      |                 |                     |                  |                   |                |           |             |
| ax .                                                     | \$55-0111            |                 |                     |                  |                   |                |           |             |
| Mal                                                      | info@maxi-teo.       | ap.com          |                     | Remarks          |                   |                |           |             |
| Veb Ste                                                  | www.maxi-teq.        | sap.com         |                     |                  |                   |                |           |             |
| hipping Type                                             | UPS Ground           | •)              |                     | Sales Employ     | **                | Sales Manager  | •0        |             |
| Password                                                 |                      |                 |                     |                  |                   |                |           |             |
| actoring Indicator                                       |                      |                 |                     |                  |                   |                |           |             |
| P Project                                                |                      |                 |                     | BP Channel       | Code              |                |           |             |
| ndustry                                                  |                      |                 |                     | Technician       |                   |                |           |             |
| usiness Partner Type                                     | Company              | •               |                     | Territory        |                   |                |           |             |
|                                                          |                      |                 |                     | Language         |                   | Englah         | • 0       |             |
|                                                          |                      |                 |                     | Consolidated Act |                   |                | 29,446.80 |             |
|                                                          |                      |                 |                     | Consolidated Del |                   |                | 23.65     |             |
| Uas Name                                                 |                      |                 |                     | Consolidated On  | ler Balances      |                | 6,797.25  |             |
|                                                          |                      |                 |                     | GLN              |                   |                | 9         |             |
| Global Business Partn     Active     Active     Advanced | Distribution<br>From | n Template Code | Remarks             | _ glock Se       | nding Marketing C | ontent         | -         |             |